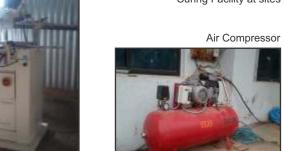

## **Construction Equipment.**

|   | Towar Crans                             | 01         | NIa                                                  | <ul> <li>Mini Llft-1.5 ton</li> </ul>                    | 01     | No  |
|---|-----------------------------------------|------------|------------------------------------------------------|----------------------------------------------------------|--------|-----|
| • | Tower Crane                             | 02 No      | <ul> <li>Sand sieving Machines-Electrical</li> </ul> | 02                                                       | No     |     |
| • | Tough Rider                             |            | Sft                                                  | <ul> <li>Trolleys-4 wheeler</li> </ul>                   | 30     | No  |
|   | Ms Framed Retaining wall Shuttering     | 3,000      |                                                      | <ul> <li>Hilti demolishing Machine</li> </ul>            | 05     | No  |
| • | Universal Material Lift – 200 Ft high   | 03         | No                                                   | <ul> <li>Site computer and printers</li> </ul>           | 05     | Set |
| • | Metal Staircase – 5 floors              | 04         | Set                                                  | <ul> <li>Pre fabricated workers quarters</li> </ul>      |        |     |
| • | Metal Centering - cup lock/ jack system | 1,50,000   | Sft<br>Sft                                           | with zinc sheets (8ft x 8ft)                             | 75     | Set |
| • | Centering Sheet [3775 NO]               | 22,650     |                                                      |                                                          |        |     |
| • | Plywood Centering boards                | 45,000     | Sft                                                  | Miscellaneous Tools & Tackles                            |        |     |
| • | Silver wood runners                     | 20,000     | Rft                                                  | <ul> <li>Drilling machine-hand held</li> </ul>           | 05     | No  |
| • | Metal Scaffolding-pipes and couplers    | 10,000     | Sft                                                  | <ul> <li>Fixed Drilling Machine-heavy duty</li> </ul>    | 01     | No  |
| • | Jacks                                   | 500<br>700 | No                                                   | <ul> <li>Table top cutting machine</li> </ul>            | 01     | No  |
| • | Acro span trusses                       |            | No                                                   | <ul> <li>Pre fab Electrical stands for lights</li> </ul> | 08     | No  |
| • | Poles                                   | 6000       | No                                                   | <ul> <li>Mild steel C clamps</li> </ul>                  | 500    | No  |
| • | Universal Reversible mixer with         | 00         |                                                      | GO Go bolts                                              | 480    | No  |
|   | automatic weigh batching                | 03         | No                                                   | <ul> <li>Safety Nets</li> </ul>                          | 25,000 | Sft |
| • | Rebar bending machine                   | 02         | No                                                   | <ul> <li>Safety Ms Supports-pre fab</li> </ul>           | 155    | No  |
| • | Rebar cutting machine                   | 02         | No                                                   | <ul> <li>Electrical Distribution Ms boxes</li> </ul>     | 12     | No  |
| • | Lab equipment                           | 01         | No                                                   | <ul> <li>Metal halides/halogen</li> </ul>                | 35     | No  |
| • | LGF Tracer copy router machine          | 01         | No                                                   | <ul> <li>Scaffold I section supports</li> </ul>          | 65     | No  |
| • | Air Compressor                          | 03         | No                                                   | Column Braces for col boxes                              | 195    | No  |
| • | Hilti rotating Laser leveling equipment | 01         | No                                                   | <ul> <li>Bosch Chipping machine</li> </ul>               | 01     | No  |
| • | Tempo 407 tata.                         | 01         | No                                                   | Welding machines                                         | 02     | No  |
| • | Conventional Mixers                     | 05         | No                                                   | <ul> <li>Hand Curing pumps</li> </ul>                    | 02     | No  |
| • | Vibrator-petrol                         | 05         | No                                                   | Dewatering Pumps                                         | 03     | No  |
| • | High Frequency Vibrators-Electrical     | 02         | No                                                   | Weigh Batch machine                                      | 01     | No  |
| • | Smart Pokers-Atlas Copco                | 01         | No                                                   | Drums                                                    | 42     | No  |
| • | PVC Water Storage Tanks                 | 10         | No                                                   | <ul> <li>MS frames for precast slabs</li> </ul>          | 06     | No  |
| • | Motors                                  | 20         | No                                                   | '                                                        |        |     |
| • | Soil Plate Compactor                    | 02         | No                                                   | <ul> <li>Godown Space : 10000 Sft.</li> </ul>            |        |     |
| • | Steel column Boxes                      | 46         | No                                                   | Godown Space . 10000 Sit.                                |        |     |