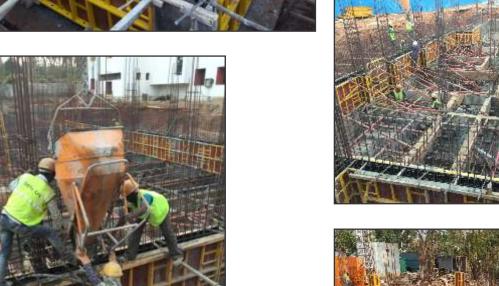

## **DISCOY**<sup>®</sup>

Mild steel pipes for vertical centering/ scaffolding system for roof slab & beams

Specilised steel clamps to hold scaffolds in position

Pre fabricated Site Office

Foundations, Columns & Retaining Wall Centering Equipment