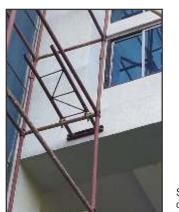

## **DISCOY**<sup>®</sup>

Mild steel pipes for vertical centering/ scaffolding system for roof slab & beams

Specilised steel clamps to hold scaffolds in position

Pre fabricated Site Office

Foundations, Columns & Retaining Wall Centering Equipment