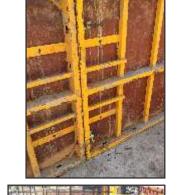

## **DISCOY**<sup>®</sup>

Mild steel pipes for vertical centering/ scaffolding system for roof slab & beams

Specilised steel clamps to hold scaffolds in position

Pre fabricated Site Office

Foundations, Columns & Retaining Wall Centering Equipment