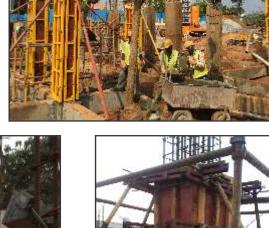

## **DISCOY**<sup>®</sup>

Mild steel pipes for vertical centering/ scaffolding system for roof slab & beams

Specilised steel clamps to hold scaffolds in position

Pre fabricated Site Office

Foundations, Columns & Retaining Wall Centering Equipment