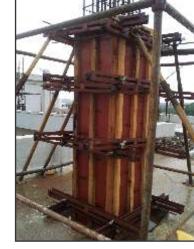

## **DISCOY**<sup>®</sup>

Mild steel pipes for vertical centering/ scaffolding system for roof slab & beams

Specilised steel clamps to hold scaffolds in position

Pre fabricated Site Office

Foundations, Columns & Retaining Wall Centering Equipment